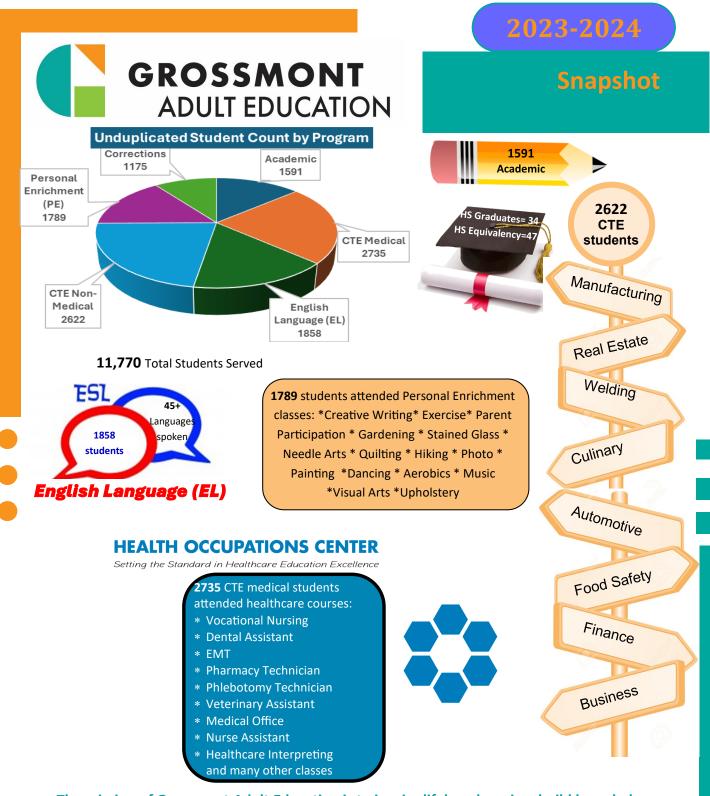

## **Snapshot**

|                                   | Student Count<br>(Unduplicated) | Student Count<br>(Duplicated) | Instructors | Classes Offered | Locations |
|-----------------------------------|---------------------------------|-------------------------------|-------------|-----------------|-----------|
| Grossmont Adult Education         |                                 |                               |             |                 |           |
|                                   | 11,770                          | 26,188                        | 131         | 892             | 31        |
| Student Counts by Program Area    |                                 |                               |             |                 |           |
| Academic<br>Subjects              | 1,591                           | 4,052                         | 15          | 64              | 4         |
| English Language<br>(EL)          | 1,858                           | 5,573                         | 20          | 105             | 6         |
| Career Education<br>(Medical)     | 2,735                           | 6,245                         | 25          | 228             | 1         |
| Career Education<br>(Non-Medical) | 2,622                           | 3,319                         | 20          | 135             | 7         |
| Correctional<br>Education         | 1,175                           | 2,117                         | 20          | 37              | 8         |
| Personal<br>Enrichment (PE)       | 1,789                           | 4,882                         | 31          | 323             | 5         |
|                                   |                                 |                               |             |                 |           |
|                                   |                                 |                               |             |                 |           |

Students/teachers may attend/teach in more than one program area and class count includes classes offered multiple times during the program year.

Grossmont Adult Education \* 1550 Melody Lane, El Cajon, CA 92019 \* adultschool.guhsd.net \* (619-588-3500)